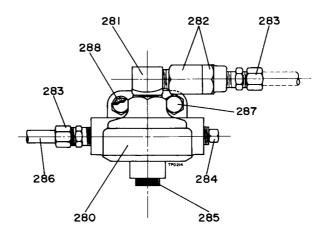

Automatic Brake Lever                                | K4U-718  |
| 265 | Brake Pipe                                           | K4UL-401 |
| 266 | Brake Pipe Elbow (2)                                 | K4U-400  |
| 267 | Brake Pipe Strap (2)                                 | HU-727   |
| 268 | Strap Screw (2)                                      | J-376    |
| 269 | 1/4" Lock Washer (2)                                 | L01-67   |
| 272 | 1/2" Lock Washer                                     | D10-322  |
| 273 | Automatic Brake Reverse Valve                        | KU-744   |
| 274 | Motor Mounting Bracket                               | K4U-502  |
| *   | Brake Cylinder Bracket Bolt (3/4"-10 thd. x 4" long) | K6U-775  |

<sup>\*</sup> Not illustrated.

## **BRAKE EXHAUST VALVE PARTS**



## PART NUMBER FOR ORDERING \_\_

|     | Brake Exhaust Valve Assembly       | K4U-A733  |
|-----|------------------------------------|-----------|
| 280 | Brake Exhaust Valve                | HU-733    |
| 281 | Exhaust Valve Elbow                | HU-745    |
| 282 | Brake Air Strainer Assembly        | R0B2-A565 |
| 283 | Brake Connection                   | K4U-711   |
| 284 | 1/4" Pipe Plug                     | D02-402   |
| 285 | Orifice Plug                       | HU-732    |
| 286 | Exhaust Valve Pipe                 | K4U-731   |
| 287 | Exhaust Valve Cap Screw (2)        | R55H-473  |
| 288 | 5/ <sub>16</sub> " Lock Washer (2) | T11-58    |
| 266 | Brake Pipe Elbow                   | K4U-400   |

## **AIR STRAINER**



### PART NUMBER FOR ORDERING\_

| 400 | Air Strainer Ass