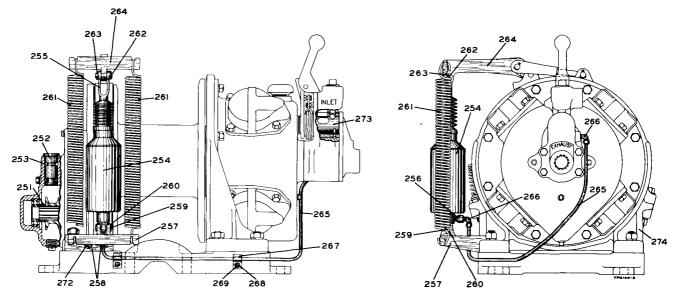

#### LUBRICATION

Warning: Lubricate the motor before using the Winch. To avoid leakage during shipment, the oil was drained from the motor. A quantity of oil sufficient for one filling is contained in the can packed with the Winch. Before using the Winch, make sure the Drain Plugs (2) are screwed securely into place; then unscrew the Vent Cap (4) and pour the entire contents of the can into the opening in the top of the Motor Case (1).

#### **Motor Lubrication**

Check oil daily and maintain level with opening in the side of the Motor Case.

When the Winch is subjected to temperatures above freezing: After the Winch has been idle for several hours or overnight, loosen the Drain Plug (2) located at the bottom of the Motor Case (1) and allow the accumulated water to drain out. After draining the water, tighten the Plug in the bottom and remove the Plug (2) on the side of the Motor Case. Unscrew the Vent Cap (4) and pour a sufficient quantity of the recommended oil through this opening to bring the oil level, within the Motor Case, up to the side opening. Replace the Plug and Vent Cap.

When the Winch is subjected to freezing temperatures: Allow the Winch to remain idle long enough for the water content in the Motor Case (1) to separate from the oil, but not long enough for it to freeze. Drain the water and replenish the oil as above. Should this procedure be impractical, drain the entire contents of the Motor Case immediately after operation ceases and pour the oil back into the Motor Case before resuming operation. If not drained, a sufficient quantity of water will eventually accumulate so that the Oil Splasher (37), which is attached to the Crank (36), will freeze fast.