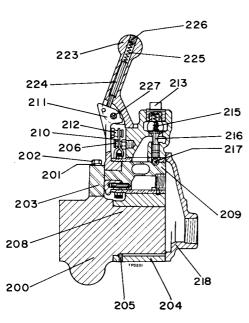

#### Throttle Valve Lubrication

Weekly, insert a small quantity of Ingersoll-Rand Light Grease No. 28 or a good quality No. 2 cup grease into the Grease Fittings (14) located in the Valve Chest (10). Two or three strokes from the No. P25-228 Grease Gun is ample for each Fitting. (Continued on Page 11.)