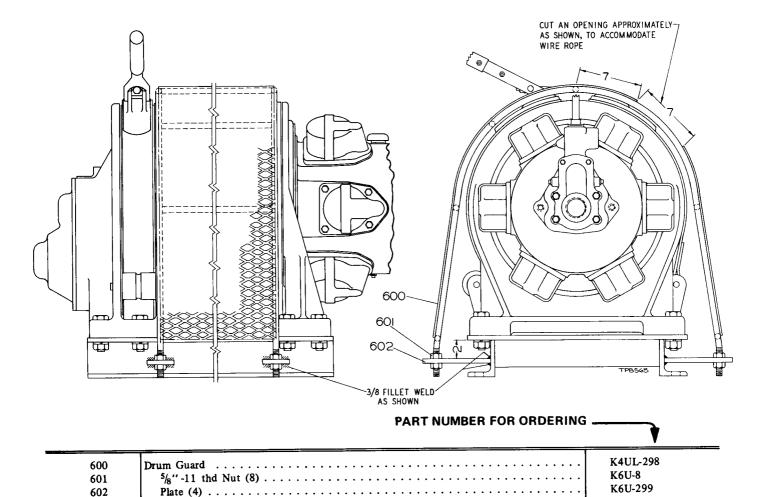

| 107-146   |
|                       | I was the same and |           |

<sup>\*</sup> Not illustrated.

## PARTS WITH PROTECTIVE COATING

All exposed parts originally furnished on your ODR Winch were given a special protective coating to help prevent rust and corrosion. If you are replacing a part that originally had this protective coating, and want the new part to be specially coated, it must be so specified on the order. Unless so specified on the order, parts furnished as repair items will not have the special protective coating.

<sup>•</sup> To keep downtime to a minimum, it is desirable to have on hand certain repair parts. We recommend that you stock one (pair or set) of each part indicated by a bullet ( ● ) for every four tools in service.

## **DRUM GUARDS**



## REMOTE CONTROL AND AUTOMATIC BRAKE

Remote Control and Automatic Brake Conversion Kits are available for Winches not so equipped. Contact your nearest Ingersoll-Rand Office or Authorized Distributor. For installation instructions, order Form 6466.

The following listings of parts apply to those Winches originally equipped with Remote Control and/or Automatic Brake.

#### **REMOTE CONTROL PARTS**



231 236 233 234 232 230

Remote Control Valve Chest Assembly

**Remote Control Block Assembly** 

#### PART NUMBER FOR ORDERING

|     | Remote Control Block Assembly       |         |
|-----|-------------------------------------|---------|
|     | for Winch with Standard Brake       | KU-A685 |
|     | for Winch with Automatic Brake      | KU-B685 |
| 200 | Remote Control Block